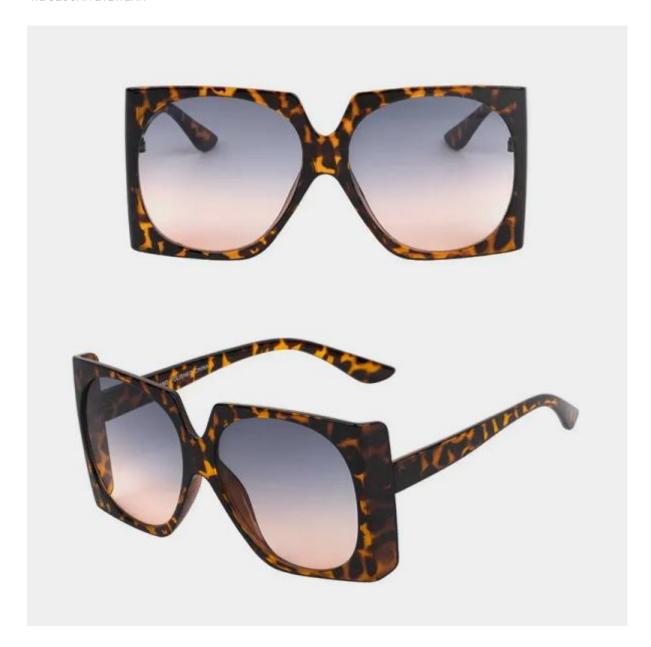

### **Large Frame Fashion Plastic Sunglasses Introduction**

This Wenzhou Slogan large frame fashion plastic sunglasses Slogan® can provide total UV400 protection from sunrise. Smooth texture lines design with delicate hinges showed fashionable temperament. Super large frame are suitable for all facial features.

### Large Frame Fashion Plastic Sunglasses Feature

- Suitable for all face types
- With 100% UV 400 protection lens
- Customized sunglasses are accepted
- Strictly quality control:

Incoming materials quality checking.

### **Large Frame Fashion Plastic Sunglasses Details**