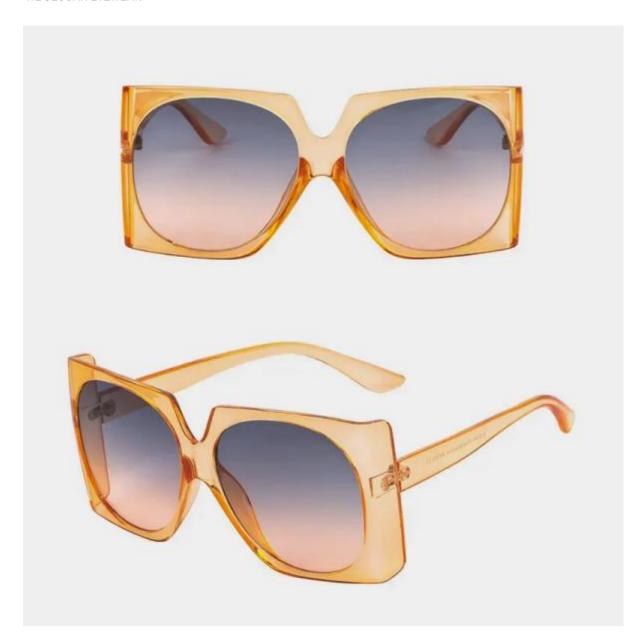

### **Large Frame Fashion Plastic Sunglasses Introduction**

This Wenzhou Slogan large frame fashion plastic sunglasses Slogan® can provide total UV400 protection from sunrise. Smooth texture lines design with delicate hinges showed fashionable temperament. Super large frame are suitable for all facial features.

### Large Frame Fashion Plastic Sunglasses Feature

- Suitable for all face types
- With 100% UV 400 protection lens
- Customized sunglasses are accepted
- Strictly quality control:

Incoming materials quality checking.

### **Large Frame Fashion Plastic Sunglasses Details**