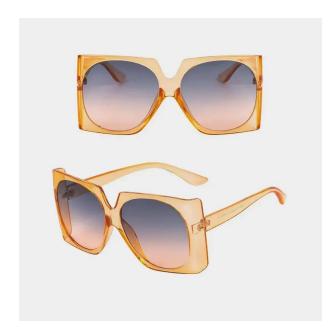

### **Large Frame Fashion Plastic Sunglasses Introduction**

This Wenzhou Slogan large frame fashion plastic sunglasses Slogan® can provide total UV400 protection from sunrise. Smooth texture lines design with delicate hinges showed fashionable temperament. Super large frame are suitable for all facial features.

### Large Frame Fashion Plastic Sunglasses Feature

- Suitable for all face types
- With 100% UV 400 protection lens
- Customized sunglasses are accepted
- Strictly quality control:

Incoming materials quality checking.

### **Large Frame Fashion Plastic Sunglasses Details**